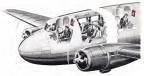

# Lockheed Neptune Record Flight Reveals Efficiency of New Design

Bucking headwards, the Navy's Truculous Turnic sets long distance record of \$1,260 miles from Pents. Australia, to Colombes. Ohio, account; hifted \$0,400 lb. of yas on takeoff. By WILLIAM KROGER

week leads to analysis of the

\$5,000 Is , a using leading of \$5 lb per square foot, probably the gross is 55,000 It and were load; ing 52 lb ). It not off from a 6.066. long range, not reconnectly speed. Accountables II is equipped with

It permits minimum results on low I Sportstoner on Worse... This leads

Navelton Sundard propellers. could still carry more passengers tune as a long-range, weight-liftever a remod much lunery than The elements of the PZV has als denon It is a special type of legs;

tring 50,400 ft of cambre, or shoet one and one-half times its own weight (The Seeing 2-29 b Cleanest Plane-This is explained cally, is perhaps the clonacat acton unusually high owert rate

Accordance Did B. The clean derion of Namy's and flight of 11,260 miles, according to engineerin PEV Septime, the Procedent Tortle, accordanced opinion The Turtle, when it Iraded at Columbus, had AVIATION NEWS . Occober 7, 1966